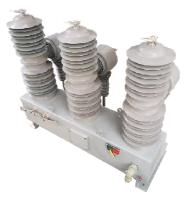

## Equipment Included with Each Recloser Set

Three Phase GIE Circuit Breaker Unit with Electronic Controller GTK-43 Type

| Hardware provision to connect ground      | Provided and visible |
|-------------------------------------------|----------------------|
| Cable Assembly,26 pins cable, standard 6M | Provided and visible |
| Manual Triplex Lever                      | Provided and visible |
| Rubber Insulation cap                     | Provided and visible |

## GTE type Circuit Breaker unit installation on pole