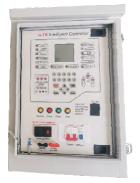

## Equipment Included with Each Recloser Set

Three Phase GIE Circuit Breaker Unit with Electronic Controller GTK-43 Type

| Hardware provision to connect ground      | Provided and visible |
|-------------------------------------------|----------------------|
| Cable Assembly,26 pins cable, standard 6M | Provided and visible |
| Manual Triplex Lever                      | Provided and visible |
| Rubber Insulation cap                     | Provided and visible |