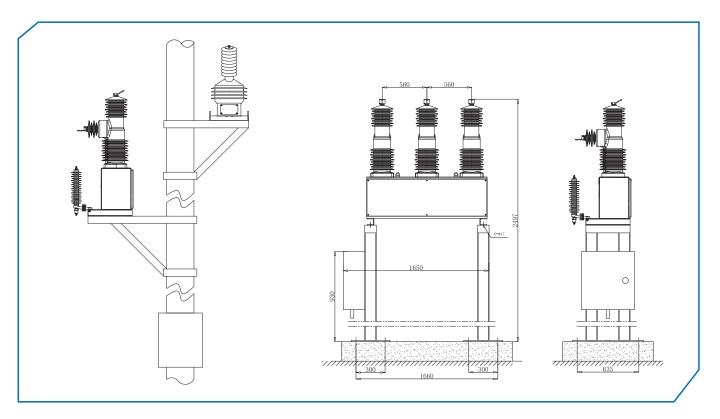

|

Note: As required, the above equipment will be prepared by the end-user.





## Equipment Included with Each Recloser Set

Three Phase GIE Circuit Breaker Unit with Electronic Controller GTK-43 Type







| Hardware provision to connect ground      | Provided and visible |
|-------------------------------------------|----------------------|
| Cable Assembly,26 pins cable, standard 6M | Provided and visible |
| Manual Triplex Lever                      | Provided and visible |
| Rubber Insulation cap                     | Provided and visible |

## GTE type Circuit Breaker unit installation on pole