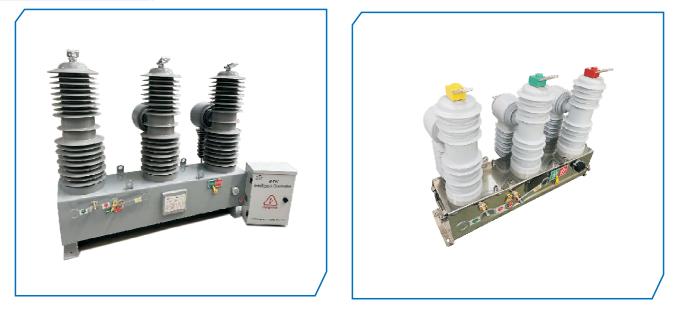

## Equipment Included with Each Recloser Set

Three Phase GIE Circuit Breaker Unit with Electronic Controller GTK-43 Type

| Hardware provision to connect ground      | Provided and visible |
|-------------------------------------------|----------------------|
| Cable Assembly,26 pins cable, standard 6M | Provided and visible |
| Manual Triplex Lever                      | Provided and visible |
| Rubber Insulation cap                     | Provided and visible |

## GTE type Circuit Breaker unit installation on pole